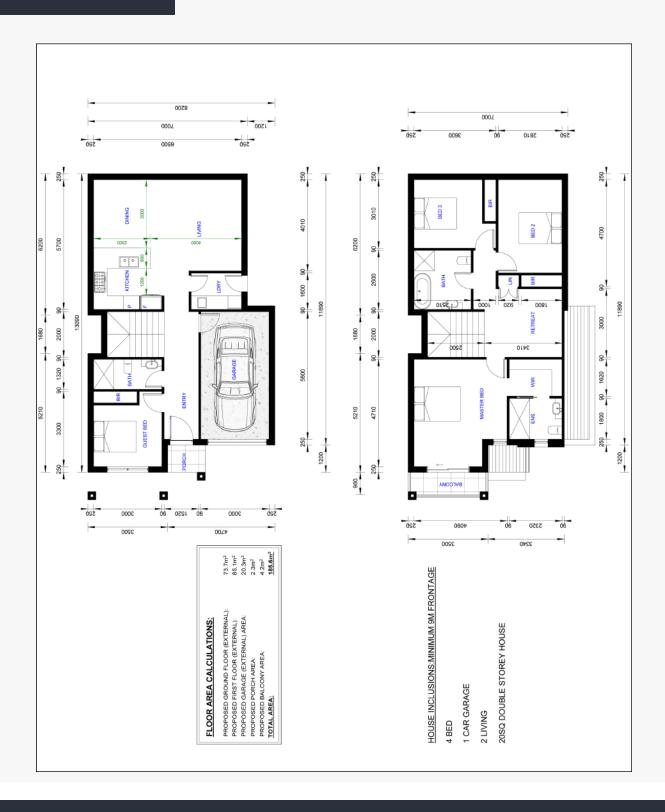

# Sanctuary

LAVISH CONSTRUCTION

## Sanctuary

# 20sq Double Storey (single Garage)