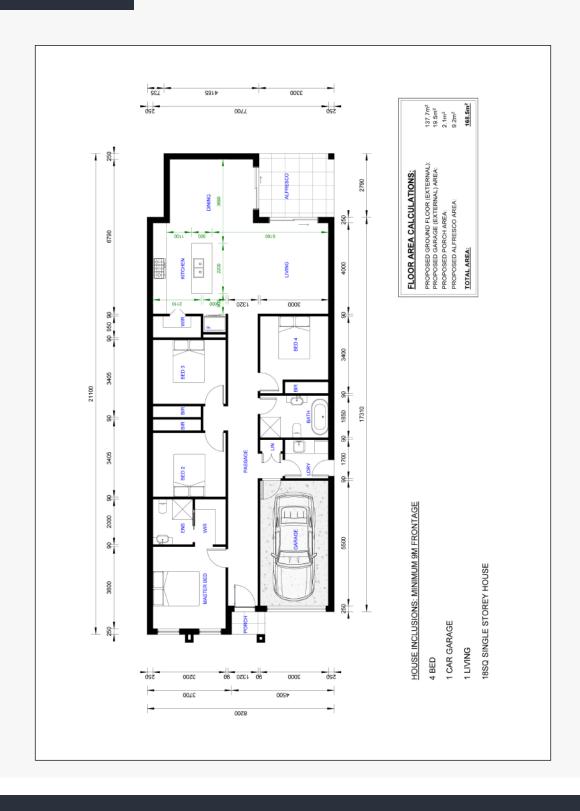

team of skilled professionals and months of planning and designing, focusing on the functionality, space & design of these homes. We wanted to create a luxurious feel, offering the best of the best inclusions at an affordable price. We wanted to give you an option of choosing from a Range of facades, giving you a modernised contemporary feel to the home. What sets these homes apart from many other architecturally designed homes is our unique façade's, functionality and space. With Work, Family and Lifestyle Commitments. We wanted to create a minimal maintenance backyard with foliage and greenery, easy for families to maintain.





## — Ascot







LAVISH

### — Ascot

# 18sq Single Storey ( Double Garage)



## Brentwood







3

### Brentwood

#### 18 sq Single Storey (Single Garage)





# Sanctuary







LAVISH CONSTRUCTION

## Sanctuary

# 20sq Double Storey (single Garage)





# — Balmoral







LAVISH CONSTRUCTION

### — Balmoral

# 25sq Double Storey (single garage)





## Dreamwood







### Dreamwood



# 35sq Double Storey (double Garage)







#### — 3 Services

#### TRAVEL •



**Leppington Train Station** 

Car – 4km via Fourth Ave

**Bus** - 15 minutes

Walk - 4km via Edmondson Ave

Bike - 4km via Fourth Ave

**Bus Stops** 3 Closest Bus Stops to in 6th Avenue, Austral

Edmondson Ave, opp Sixth Ave Edmondson Ave before Seventh Ave Bringelly Rd At Edmondson Ave, Austral



HOSPITAL

**Liverpool Hospital** 

Car - 14km



#### **CHILDCARE CENTRES**

**Top Rated Childcare Centre** 

in Austral Kids Kinder

Ninth Avenue, Austral

By Car within 4km radius o