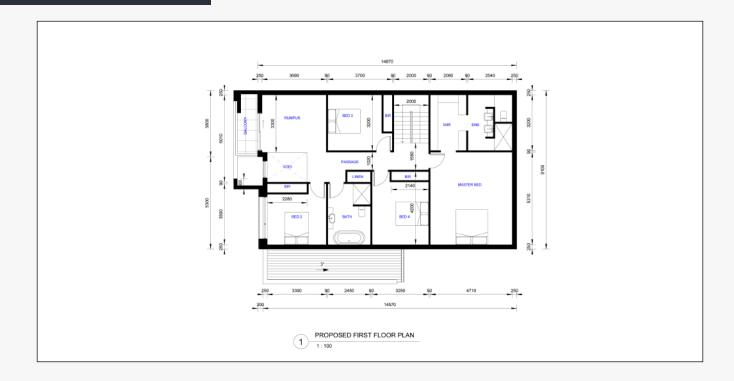

ng from a Range of facades, giving you a modernised contemporary feel to the home. What sets these homes apart from many other architecturally designed homes is our unique façade's, functionality and space. With Work, Family and Lifestyle Commitments. We wanted to create a minimal maintenance backyard with foliage and greenery, easy for families to maintain.





## — Ascot







LAVISH

### — Ascot

# 18sq Single Storey ( Double Garage)



## Brentwood







3

### Brentwood

#### 18 sq Single Storey (Single Garage)





# Sanctuary







LAVISH CONSTRUCTION

## Sanctuary

# 20sq Double Storey (single Garage)





# — Balmoral







LAVISH CONSTRUCTION

### — Balmoral

# 25sq Double Storey (single garage)





## Dreamwood







### Dreamwood



# 35sq Double Storey (double Garage)







#### — 3 Services

#### TRAVEL •



**Leppington Train Station** 

Car – 4km via Fourth Ave

**Bus** - 15 minutes

Walk - 4km via Edmondson Ave

Bike - 4km via Fourth Ave

**Bus Stops** 3 Closest Bus Stops to in 6th Avenue, Austral

Edmondson Ave, opp Sixth Ave Edmondson Ave before Seventh Ave Bringelly Rd At Edmondson Ave, Austral



HOSPITAL

**Liverpool Hospital** 

Car - 14km



#### **CHILDCARE CENTRES**

**Top Rated Childcare Centre** 

in Austral Kids Kinder

Ninth Avenue, Austral

By Car within 4km radius of

Austral



#### **SHOPPING CENTRES**

**Leppington Town Centre Car** 

Car - 5km radius

**ED Square Shopping Centre** 

Car - 7km



#### **SCHOOLS**

**Austral Public School, Austal** 

St Anthony Of Padua Catholic College, Austral

**Broughton Anglican College,** Mena