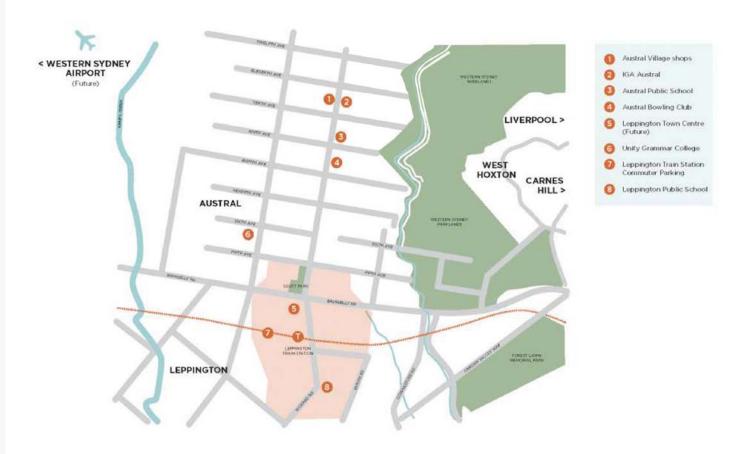

#### TRAVEL •

**Leppington Train Station** 

Car – 4km via Fourth Ave

**Bus** - 15 minutes

Walk - 4km via Edmondson Ave

Bike - 4km via Fourth Ave

**Bus Stops** 3 Closest Bus Stops to in 6th Avenue, Austral

Edmondson Ave, opp Sixth Ave Edmondson Ave before Seventh Ave Bringelly Rd At Edmondson Ave, Austral

HOSPITAL

**Liverpool Hospital** 

Car - 14km

#### **CHILDCARE CENTRES**

**Top Rated Childcare Centre** 

in Austral Kids Kinder

Ninth Avenue, Austral

By Car within 4km radius of

Austral

#### **SHOPPING CENTRES**

**Leppington Town Centre Car** 

Car - 5km radius

**ED Square Shopping Centre** 

Car - 7km

#### **SCHOOLS**

**Austral Public School, Austal** 

St Anthony Of Padua Catholic College, Austral

**Broughton Anglican College,** Menangle Park

**Lucas Heights Community** School, Barden Ridge

Leppington Public School, Leppington

All Within 10km Radius By Car.

#### **ENTERTAINMENT FACILITIES**

**iPlay** 

ED Square - Edmondson Park

Car - 5km

**Event Cinemas** 

ED Square - Edmondson Park

Car - 7km

**Playground** 

WV Scott Memorial Park, Austral

Car - 4km Radius

**Crocs Playcentre** 

Campbelltown

Car - 15km