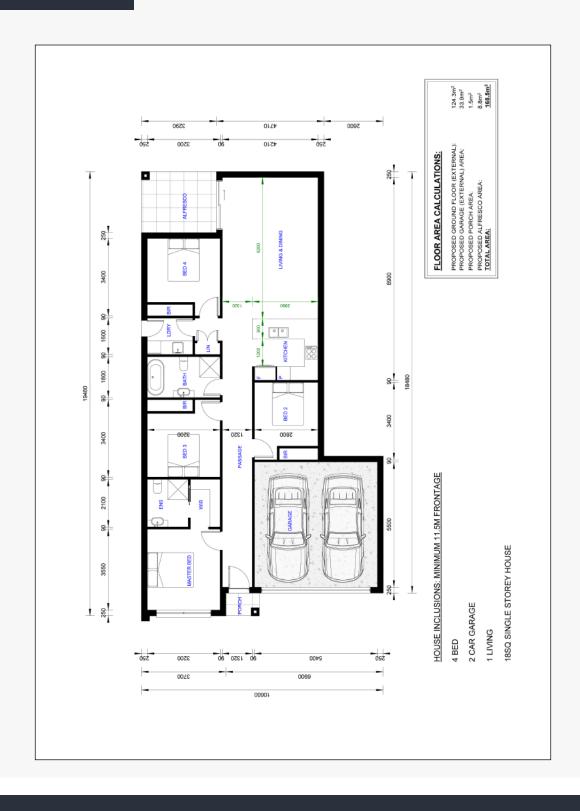

the uniqueness, design and space it projects. When designing this home, it took a team of skilled professionals and months of planning and designing, focusing on the functionality, space & design of these homes. We wanted to create a luxurious feel, offering the best of the best inclusions at an affordable price. We wanted to give you an option of choosing from a Range of facades, giving you a modernised contemporary feel to the home. What sets these homes apart from many other architecturally designed homes is our unique façade's, functionality and space. With Work, Family and Lifestyle Commitments. We wanted to create a minimal maintenance backyard with foliage and greenery, easy for families to maintain.





## — Ascot







LAVISH

### — Ascot

# 18sq Single Storey ( Double Garage)



## Brentwood







3

### Brentwood

#### 18 sq Single Storey (Single Garage)





# Sanctuary







LAVISH CONSTRUCTION

## Sanctuary

# 20sq Double Storey (single Garage)





# — Balmoral







LAVISH CONSTRUCTION

### — Balmoral

# 25sq Double Storey (single garage)





## Dreamwood







### Dreamwood



# 35sq Double Storey (double Garage)







#### — 3 Services

#### TRAVEL •



**Leppington Train Station** 

Car – 4km via Fourth Ave

**Bus** - 15 minutes

Walk - 4km via Edmondson Ave

Bike - 4km via Fourth Ave

**Bus Stops** 3 Closest Bus Stops to in 6th Avenue, Austral

Edmondson Ave, opp Sixth Ave Edmondson Ave before Seventh Ave Bringelly Rd At Edmondson Ave, Austral



HOSPITAL

**Liverpool Hospital** 

Car - 14km



#### **CHILDCARE CENTRES**

**Top Rated Childcare Ce