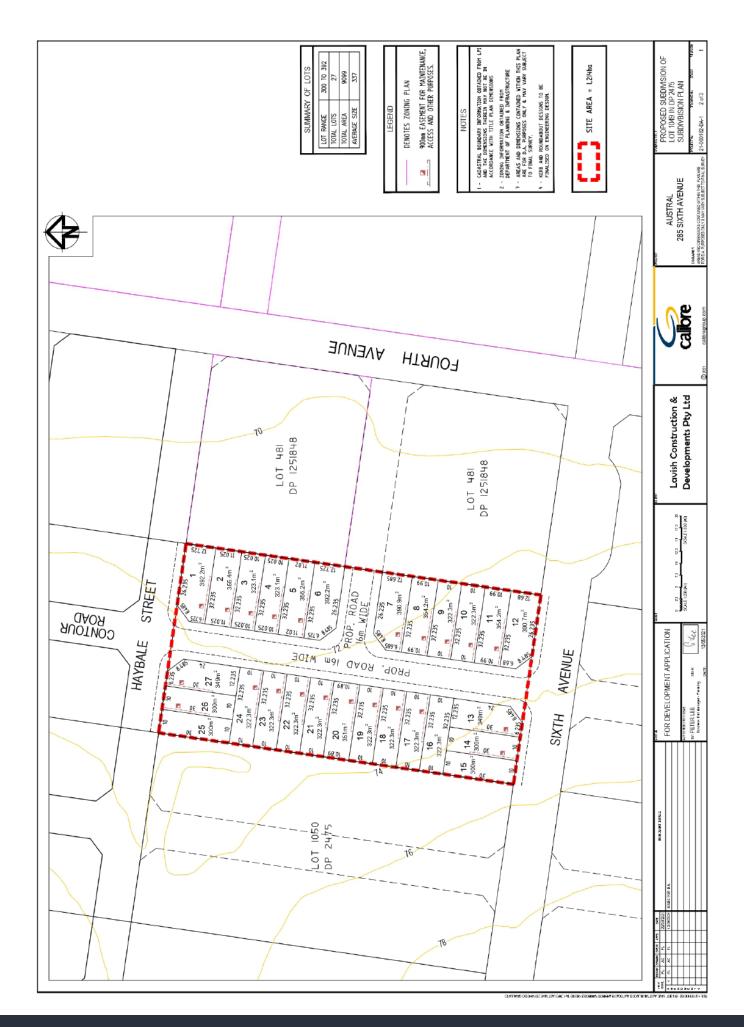

### 4 Infrastructure

The new community at 6th Avenue, Austral will benefit from up to 16,000 new homes and the delivery of local amenities close to transport options, including:

- · Rail Link To Leppington Major Centre
- · Leppington Major Centre Bus Interchange.
- Austral Primary School (in the Precinct), John Edmondson High School and Hoxton Park High School (both east of the Precincts) will also have capacity to meet initial demand.
- Regional, district and local playgrounds and play spaces. 8 local sports parks containing double playing fields and multi-purpose courts. 1 district sports park accommodating a variety of sporting codes.
- 1 large multi-purpose community centre in the Austral town centre. 2 smaller multi-purpose community centres elsewhere in the Precincts. Community services for families and individuals in leasehold accommodation. Private and non-government and leisure facilities, and places of worship.

The Austral and Leppington North Precincts, with a projected total of more than 16,000 new homes and including a new major centre, are a critical part of the Metropolitan Plan's greenfield release strategy. This Infrastructure Delivery Plan provides an overview of the urban infrastructure requirements for the Austral and Leppington North Precincts, and how those requirements will be met. The Plan, among other things, provides a basis for both ongoing discussion between planning and infrastructure agencies to inform for the refinement and iteration of infrastructure delivery plans. It also serves the purpose of acquainting owners and developers of land in the Precincts with how and when infrastructure is likely to be provided. Development of the Precincts, including the Leppington Major Centre, is likely to occur over a period of 20-30 years. The Plan shows that infrastructure can be delivered to adequately service early and later stages of the Austral and Leppington North Precincts. However, successful and efficient delivery will require staged development in specific areas. It is not feasible or necessary to provide infrastructure to all of the study area at the one time. Also essential for commencement of development is effective cooperation between landowners, infrastructure providers, developers and both local and State governments. The table on the following pages summarises the infrastructure required to meet the needs of urban development in the Precincts.