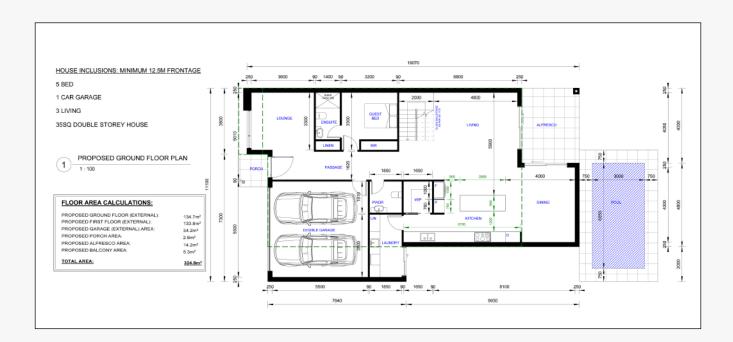

e wanted to give you an option of choosing from a Range of facades, giving you a modernised contemporary feel to the home. What sets these homes apart from many other architecturally designed homes is our unique façade's, functionality and space. With Work, Family and Lifestyle Commitments. We wanted to create a minimal maintenance backyard with foliage and greenery, easy for families to maintain.





## — Ascot







LAVISH

### — Ascot

# 18sq Single Storey ( Double Garage)



## Brentwood







3

### Brentwood

#### 18 sq Single Storey (Single Garage)





# Sanctuary







LAVISH CONSTRUCTION

## Sanctuary

# 20sq Double Storey (single Garage)





# — Balmoral







LAVISH CONSTRUCTION

### — Balmoral

# 25sq Double Storey (single garage)





## Dreamwood







### Dreamwood



# 35sq Double Storey (double Garage)







#### — 3 Services

#### TRAVEL •



**Leppington Train Station** 

Car – 4km via Fourth Ave

**Bus** - 15 minutes

Walk - 4km via Edmondson Ave

Bike - 4km via Fourth Ave

**Bus Stops** 3 Closest Bus Stops to in 6th Avenue, Austral

Edmondson Ave, opp Sixth Ave Edmondson Ave before Seventh Ave Bringelly Rd At Edmondson Ave, Austral



HOSPITAL

**Liverpool Hospital** 

Car - 14km



#### **CHILDCARE CENTRES**

**Top Rated Childcare Centre** 

in Austral Kids Kinder

Ninth Avenue, Austral

By Car within 4km radius of

Austral



#### **SHOPPING CENTRES**

**Leppington Town Centre Car** 

Car - 5km radius

**ED Square Shopping Centre** 

Car - 7km



#### **SCHOOLS**

**Austral Public School, Austal** 

St Anthony Of Padua Catholic College, Austr